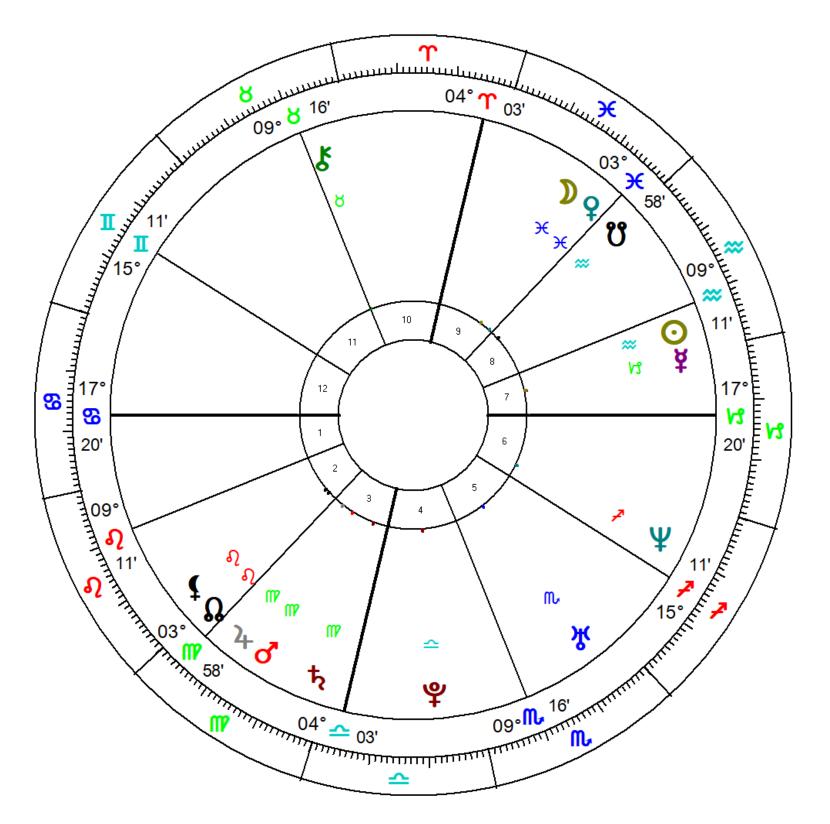

#### \*\*\*\*\*

5: 2nd Quadrant: 4th House

- As my life-line enters the 2nd Quadrant and into the 4th House at the age of 22 years old, a big shift occurred during my consciousness development, even if I was not aware of it at this phase of my life.
- The 4th House is considered the foundation and home house which has the developments of our inner world and our personal independence, but also has the attributions of family obligations, self-care, core beliefs, personal security, and private life.
- The 4th House on my Personality layer is ruled by Libra, which is assigned to Key 11, Justice, but on the Foundation layer, Cancer is the ruler and assigned to Key 7, The Chariot.
- The ruling Planet for Libra in the 4th House is Venus, which is located in the 9th House of Pisces.
- This means I can focus on the Tarot symbols and attributions of Key 18, The Moon, because Pisces is assigned to this Key.
- Also, I can focus on Key 3, The Empress, because Venus is assigned to this Key, which reveals the symbols and attributions that will provide the guidance and support for 2nd Quadrant family development.
- It is important for me to know that Venus rules both of my 4th House and 2nd Quadrant.
- There is also the blend of 9th House qualities of higher education, travel, spirituality, and philosophy which will be beneficial for my 4th House and 2nd Quadrant family development.
- When I reflect back to my age of 22 years old, I was in the Marine Corps for a little over a year and had just married my 1st wife.
- After five years of Marine Corps experience, I clearly see how personal development and self discipline began to assist in my growth as a young man, but I still had a lot of old patterns of thought that needed to be identified in order for me to balance my life during that phase of age 22 to age 32.

For example, we will discuss the large 2nd Quadrant in this lecture which does not contain any pre-birth 'needs', but I can channel the 4th, 5th, and 6th Houses to assist with the development and expansion of the 1st, 2nd, 7th, and 8th Houses. that my source of power in this lifetime will be in my 4th House and Key 11, Justice, is a strong suggestable image for developing my inward capacity towards my own self-direction.

Although the 4th House is ruled by Cancer on the Foundation layer and assigned Key 7, I will use Venus in my 9th House and also the attributions of Key 3 and Key 11 in order to access my source of power from Pluto which will build the required strong foundation for this lifetime in order for me to fulfill my Fate and life destiny.

Cosmic Repository www.cosmicrepository.com

Notes
Token ID

Image: style="text-align: center;">Image: style="text-align: center;"/>Image: style="text-align: center;"/////Image: style="text-align: sty

- Symbolically, Pluto sits at the most bottom degree of my astrology chart, which would be considered my subconsciousness, and this also provides clue that this lifetime will be a more powerful inward journey of self discovery and ultimately expressing outwardly with my Venus aspect of creative imagination to what I have learned about myself.
- Soon after my Pluto became activated, my life-line entered Scorpio just prior to the 5th House, which Pluto rules Scorpio, and this was the approximate period of my life when my first wife and I divorced, along with my alcoholism that began to intensify at a self-destructive rate.
- The important factor to identify with my 4th House is the understanding of my accumulated experiences from age 22 to age 32 are colored with influences from the beginning of my 2nd Quadrant development, layered onto my previous 1st Quadrant development, and even more importantly, to know that my patterns which should have been outgrown from the 1st Quadrant will continue to re-appear as difficulties or adverse expressions until I identify, acknowledge, release old thoughts and patterns that are no longer useful and replace them with new thoughts and patterns that serve my consciousness development.
- The influences of Libra and Scorpio will ensure the changes happen that are needed during the age of 22 to 32 no matter how painful, because when my life-line enters the 5th House of self-expression, the foundation created will determine the environments for the next phase of this life.
- Within the seven stages of spiritual unfoldment, Key 11, Justice, is the agency of action which can use Key 18, the Moon, which is the effect of organization and Key 3, The Empress, is the principle of creative imagination, and finally Key 7, The Chariot, is the principle of speech.

### \*\*\*\*\*\*\*

6: 2nd Quadrant: 5th House

- My life-line enters the 5th House of self-expression at the age of 32 years old, which has the attributions of procreation, love affairs, creativity, public image, celebrations and entertainment.
- On the Foundation layer, the 5th House is ruled by Leo, but for my Personality layer, Scorpio is the ruler

- The pre-birth 'intents' are to assist with Humanity's consciousness growth along with our own personal consciousness growth and this includes to grow the size of my small Houses of pre-birth 'needs' that are the 1st, 2nd, 7th, and 8th Houses.
- My 5th House has a pre-birth 'intent' which is the Planet Uranus that is assigned to Key 0, The Fool, which this Tarot Key clearly expresses in symbolism for the irrepressible force that we as human beings, are always seeking to throw off restrictions and find independence within the defining power of limitations from Natural Law.
- All three of my transpersonal Planets, which are the higher octave Planets of Uranus, Neptune, and Pluto, are located in my 2nd Quadrant, and this represents my inner world contains the influx of higher intellect to become activated before I begin the 2nd phase of my life in the 3rd Quadrant.
- The important factor to notice in my 5th House is Scorpio, the fixed water sign, which will channel my 1st House, Cancer, that is my ascendent and the other subjective water sign in my astrology chart.
- This means from age 32 to age 42, emotional chaos will be present in order to transform unresolved emotional energies that will replay in my life over and over for the dissolution to break down and release those emotional energies to further my consciousness development.
- Key 13, Death, channels the ruling Planet of Pluto located in my 4th House, which symbolically is the extreme depth of my subconsciousness, and will use the attributions of Key 11, Justice, to create the required balance needed for this life phase, and we also should notice that Saturn is exalted in Libra whereas Uranus is also exalted in Scorpio to produce severe intensity for clearing out emotional energies from previous life phases.
- When I reached the age of 33, my alcoholism had reached a peak to where if I didn't attempt to make correct changes or better choices in my life, the final death of my life would appear very soon because everyday was a living death.
- My outside world was a complete blur with limited direction because that was also my inner world, but Uranus energies were present in my 5th House, which I can clearly see now, and the gift of Uranus provided the organization capabilities within chaotic states which I had experienced.

which means I channel the ruling planet of Pluto, located in my 4th House of Libra, to assist with my 5th House development and the continuation of my 2nd Quadrant family development.

Let us remember that my 2nd Quadrant contains large 4th, 5th, and 6th Houses which reveal no pre-birth 'needs', but there are three pre-birth 'intents'. At the age of 35, I had entered recovery for alcoholism and with the long, hard self-work, to do better for myself and address emotional and mental states that kept me in my dark, living death, were confronted, and over the years, I have since accumulated strong sobriety of nine years which resulted in the unfoldment of know thyself, for who I really am, but this required complete transformation, which is Key 13, Death.

- My life-line enters the 6th House of integration at the age of 42 years old, which has the attributions of individuation, self-analysis, self-improvement, health, work, service, patience, practicality, prudence, perseverance, purity, reliability, and loyalty.
- The 2nd Quadrant can be viewed as the higher octave of the 1st Quadrant, which also applies to the 2nd Quadrant 4th, 5th, and 6th Houses toward the 1st, 2nd, and 3rd Houses.
- This means our consciousness growth from the 1st, 2nd, and 3rd Houses build the lower layers of physical, emotional, and mental body development and then the 2nd Quadrant will attempt to expand and grow with its own 2nd Quadrant layer of 4th, 5th, and 6th Houses within 1st Quadrant development.

- On the Foundation layer, the 6th House is ruled by Virgo, but for my Personality layer, Sagittarius is the ruler which means I can channel the ruling planet of Jupiter, located in my 3rd House of Virgo, to assist with my 6th House development and the continuation of my 2nd Quadrant family development.
- The coloration of Sagittarius which began at my age of 38 and will be present until my age of 46.5 years old will persist of qualities such as intelligence, reliability, energetic, sincerity but this Zodiac sign also will shine light on the defects of arrogance, pride, superiority, and imprudence.
- The Sagittarius quality most needed for balance is attention to details with administrative and organizational skills, but a deeper need is to mentally expand and guide others through experiences while remaining faithful to their ideals.
- Jupiter qualities primarily refer to expansion, which we can notice that my 6th House Foundation layer of Virgo is channeling my 3rd House Personality layer of Virgo and with Key 9, The Hermit, there is expression that will bring great opportunity of potentialities for mental body development from my age of 42 years old to 52 years old.
- Furthermore, my 6th House has a pre-birth 'intent' of Neptune which is the third and final transpersonal Planet within my astrology chart that will be activated and also this Planet is considered the higher octave of Mercury and in Tarot this Planet is assigned to Key 12, The Hanged Man.
- Neptune has the intent to assist my consciousness growth during this life phase by the higher attributions of detachment, unconditional love, spiritual ideals, subtle worlds and seeing through illusions.
- The central theme of Key 12 is self-surrender and submission of the personal consciousness to the direction toward Universal Mind which has the basis of reversal for previous ways of thinking, speaking, and doing, to begin walking in all things contrary to the world and build a foundation that will see through surface appearances and release previous patterns of habitual creations that are no longer relevant during this life phase and for the remaining portion of my life.
- My 6th House of Sagittarius will also channel the fixed fire sign of Leo in my 2nd House, which is the development of my emotional body, but unlike my 5th House phase of life, which consisted of the death

After I reach the age of 46.5 years old, my life-line enters Capricorn, which we can notice there is a lot of Earth being channeled in my 6th House as I prepare to enter the 2nd half of my life at age 52 years old.