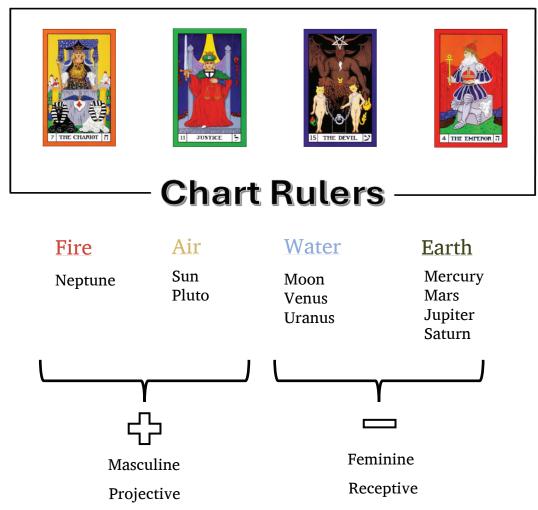

### 2: Quadrant Rulers

- We have identified and established the rulers of each quadrant on the Personality layer of my astrology chart.
- The 1st Quadrant is ruled by the Zodiac sign Cancer and Key 7, The Chariot, which has the ruling Planet of the Moon.
- The 2nd Quadrant is ruled by the Zodiac sign Libra and Key 11, Justice, which has the ruling Planet of Venus.
- The 3rd Quadrant is ruled by the Zodiac sign Capricorn and Key 15, The Devil, which has the ruling Planet of Saturn.
- The 4th Quadrant is ruled by the Zodiac sign Aries and Key 4, The Emperor, which has the ruling Planet of Mars.

#### 

- We have identified and established the rulers of each Quadrant on the Foundation layer, which is the same for all of us.
- The 1st Quadrant is ruled by the Zodiac sign Aries and Key 4, The Emperor, which has the ruling Planet of Mars that is assigned to Key 16, The Tower.
- The 2nd Quadrant is ruled by the Zodiac sign Cancer and Key 7, The Chariot, which has the ruling Planet of the Moon that is assigned to Key 2, The High Priestess.
- The 3rd Quadrant is ruled by the Zodiac sign Libra and Key 11, Justice, which has the ruling Planet of Venus that is assigned to Key 3, The Empress.
- The 4th Quadrant is ruled by the Zodiac sign Capricorn and Key 15, The Devil, which has the ruling Planet of Saturn that is assigned to Key 21, The World.