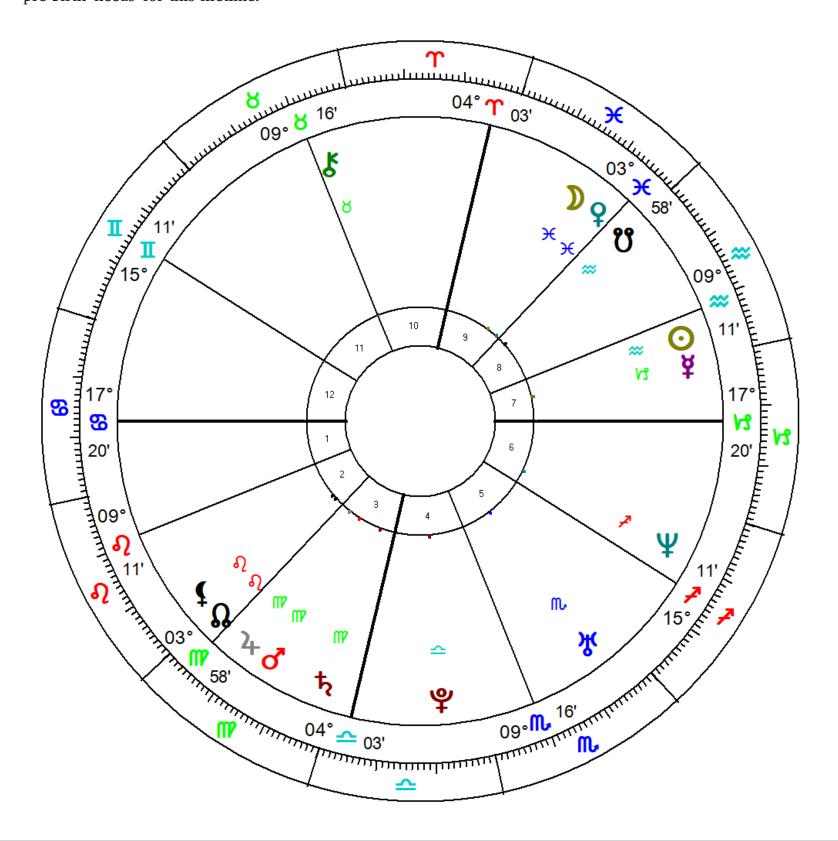

From my birth to approximately the age of 6.25 years old, my life-line determines that my Personality has been colored with the development of 1st House qualities with the Zodiac sign Cancer, which is also assigned to Key 7 in Tarot.

Although my life-line enters Leo around the age of 3.5 years old, the 1st House is still ruled by Cancer.

Let's remember that the Zodiac signs represent the present moment at that particular phase in life, which means the Leo qualities will become more expressive from the age of 3.5 to 6.25 as my life-line exits the 1st House and enters the 2nd House.

On the Foundation layer, Aries rules the 1st House and 1st Quadrant which is the self-definition house of "I Am."

The 1st House builds our self-image, self-confidence, self-awareness, along with the development of a physical body for this life, and also the development of our basic energy which includes the building of our instinct and ego.

Cancer is a water sign that has qualities which represent sensitivity, kindness, patience, empathy, devotion and loyalty, but also has the defects of attachments, lack of self-confidence, melancholy, inconsistency, and to be naive.

One of the deepest 'needs' for my 1st House development is to have a harmonious home and family life in order to assist with the development from life experiences for the control of my emotional expressions.

With my small 1st House of 22 degrees, we know that I struggled in a previous incarnation with 1st House attributions such as self-image and self-confidence.

Within this lifetime, my Personality will be mostly identified as a type of introvert, which can be symbolic for the Cancer crab, but the importance is for me to develop Aries qualities through the Zodiac sign of Cancer.

We know that the ruling planet for Cancer is the Moon, which in my astrology chart is located in the 9th House of Pisces.

This knowing provides support of how I can achieve the awareness and expansion of my pre-birth 'need' for 1st House qualities.

- The 1st House was the development of the physical body, whereas the 2nd House is the development of the emotional body along with qualities that include self-sustainment, self-value, and self-worth.
- From the approximate age of 6.25 to 13.5, my emotional body and consciousness growth was developed with life experiences during this particular phase in my life.
- Leo is assigned to my 2nd House on the Personality layer, which means Leo qualities have colored this particular phase of development for my Personality.
- I have a pre-birth 'need' for my 2nd House because of the 25 degrees of total size and this house is considered small, which means in my previous incarnation, I had difficulty with the development of self-sustainment and self-value.
- The ruling planet for Leo is the Zodiac sign of the Sun, which means I can focus on the Tarot symbols and attributions of Key 17, The Star, because my Sun is located in the 7th House of Aquarius.
- Also, I can focus on Key 19, the Sun, which is assigned the Zodiac sign, the Sun, and has the symbols and attributions that will provide guidance for my 2nd House emotional body development.
- There is also a blend of 7th House qualities which can help aid my emotional body development, and this particular house is the relationships house that expresses the 'need' to build connections with others.
- On the Foundation layer, Taurus rules the 2nd House, which is the resources house of "I Have."

6: 1st Quadrant: 3rd House

\*\*\*<mark>\*\*</mark>\*\*\*<mark>\*\*\*\*\*\*\*</mark>\*\*\*\*

- The 3rd House is the final fragment of the 1st Quadrant, which is the development of the mental body.
- From the approximate age of 13.5 to 22, my mental body and consciousness growth was developed with life experiences during this particular phase of my life and layered on my emotional body development and physical body development.
- Virgo is assigned to my 3rd House on the Personality layer, which means Virgo qualities have colored this particular phase of development for my Personality.
- My 3rd House does not have a pre-birth 'need' because the house size is 30 degrees in size and considered balanced.
- The ruling planet for Virgo is the Zodiac sign of Mercury, which means I can focus on the Tarot symbols and attributions of Key 15, The Devil, because my Mercury is located in the 7th House of Capricorn, which is assigned to Key 15.
- Also, I can focus on Key 1, The Magician, which is assigned Mercury and has the meaning of self consciousness, which the symbols and attributions can provide guidance for my 3rd House mental body development.
- As with my 2nd House development, the blend of 7th House qualities can help aid my mental body development of the 3rd House.
- Key 9, The Hermit, is assigned Virgo, which will be the primary channel to the Foundation layer of the 3rd House, Gemini.

\*\*\*\*\*\*\*\*\*\*\*\*\*\*\*

7: 1st Quadrant: 3rd House

- The 3rd House of my astrology chart has a stellium, which include the planets of Jupiter,
  Mars, and Saturn, so this indicates I established pre-birth 'intents' to exemplify this area of development and to use considerable amount of time in my life for this development.
- My 1st quadrant have only three planets, which means
  I can gauge 30% of my daily energy for
  personal development, but all three planets
  are in the 3rd House.
- The 3rd House has the attributions of communication, knowledge, and intellect, which for the mental body is the development of logical, analytical, and reasoning.
- Although the 3rd House is balanced, I probably created these pre-birth 'intents' to allow myself to correct mistakes in thinking and attempt to not take anything personal, especially negative intentions from others.
- The pre-birth 'intents' are always to assist with the pre-birth 'needs', which my mental body development will attempt to expand my 1st, 2nd, 7th, and 8th small Houses in order to create a more balanced and harmonious life.
- Jupiter in my 3rd House has the 'intent' for expansion and growth which for my mental body development could have a lot of motivation provided by my Mars energy, but I reflect back on this life phase when I was about 20 years old and remember the primary reason why I joined the Marine Corps, which is symbolic for my Saturn placement.
- Saturn in my 3rd House brings structure, limitations, and this energy began to invoke probabilities for me to get organized which my Jupiter and Mars definitely had young Josh disarrayed with lack of self discipline and life direction.