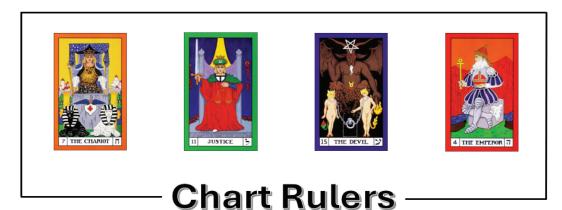

We have identified and established the rulers of each quadrant on the Personality layer of my astrology chart.

As a review from the previous lecture,
we need to identify the quadrant rulers
on the Personality layer because we can
extract the symbols from the four quadrants
that will allow us to focus on how to
penetrate to the Foundation layer.

Our Temperament is determined by the 4 elements of Earth, Water, Air, Fire, which include the Masculine and Feminine principle that is within the elements.

Let us remember that each of the 4 Quadrants have a ruler which is determined by the ascendent of that particular Quadrant.

Token ID

- With my astrology chart, the important factor for us to identify with the 1st House is to understand that the accumulated experiences from birth to age 6.25 has influenced my physical development during that phase of my life, but now I have the understanding of how to speak to my subconsciousness through symbols and with my personal experience in order to expand my 1st House awareness and consciousness growth.
- Within the seven stages of spiritual unfoldment,
  Key 4, The Emperor, is the principle of reason,
  which we can use Key 7, The Chariot, that is
  assigned the principle of speech, to channel
  Key 18, The Moon, as the effect of organization,
  and Key 2, The High Priestess, as
  the principle of memory.
- This can be a way for us to train our mind with symbols of suggestions to our subconsciousness which is why the principles within Tarot can be most effective when exploring ourselves with Astrology.