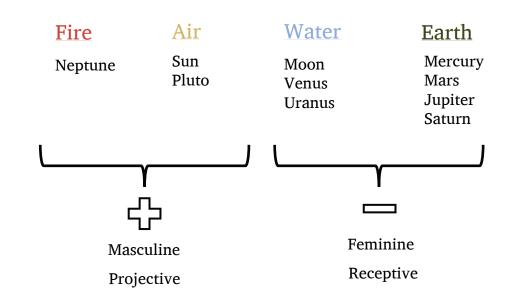

Our Temperament is determined by the 4 elements of Earth, Water, Air, Fire, which include the Masculine and Feminine principle that is within the elements.

Let us remember that each of the 4 Quadrants have a ruler which is determined by the ascendent of that particular Quadrant.

Cancer is a water sign that has qualities which represent sensitivity, kindness, patience, empathy, devotion and loyalty, but also has the defects of attachments, lack of self-confidence, melancholy, inconsistency, and to be naive.